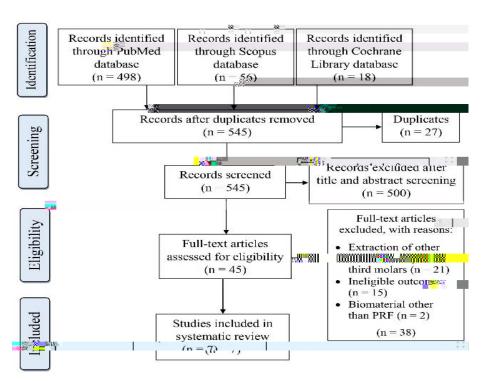

| Citation: | Pliatkuta I | . Petronis Z. | Gervickas | Δ (20 |
|-----------|-------------|---------------|-----------|-------|
|           |             |               |           |       |

200

1,1,1, .... (....

В

(1. <u>M</u>0.0. 0 <u>M</u>

Volume 10 • Issue 2 • 1000299

I had me.

I had a leader of a leader of a leader had a leader of a leader of

 $\mathbf{C}$ 

E · · · · ·

11,200